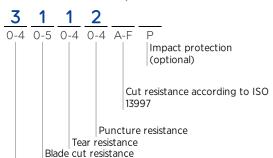

# (LEGENDS)

EN388

**MECHANICAL HAZARDS** 

PERFORMANCE LEVELS (X = NOT TESTED)

EN ISO 374-5

Abrasion resistance

MICRO-ORGANISMS

Protection against bacteria and fungi