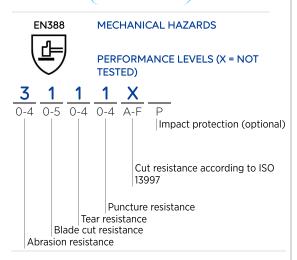

$ 

DEXTERITY
EN420:
5/5

# SPECIFIC ADVANTAGES



### Comfort

 Exceptionally comfortable textile support (no seams on the working surfaces)



### Durability

• Longer service life: good abrasion resistance



### Skin protection

- Protection against humidity, oil and grease splashes
- Free of harmful substances: DMF Free



### **Guaranteed quality**

• Silicone free to prevent traces, defects on metal sheet and glass prior to painting

## **INDUSTRIES**

- Automotive/mechanical industry
- Construction Industry (Painters/Decorators)
- Other industries

## **APPLICATIONS**

- Preparing surfaces
- Applying finishes
- Handling oily mechanical parts
- Precision mechanical work
- Manufacturing small electrical components
- Packaging
- Sanding
- Wood working

# **TITAN 375**

# ( LEGENDS )



# PRODUCT DETAILS

| Interior finish     | Textile support |
|---------------------|-----------------|
| Exterior finish     | Smooth          |
| Material            | Nitrile         |
| Cuff characteristic | Feston Cuff     |
| Colour.s            | Yellow          |
| Length (cm)         | 27              |
| European sizes      | 6789            |

# LOGISTIC DETAILS

| Packaging | 1 pair/bag<br>5 pairs/box |
|-----------|---------------------------|
|           | 50 pairs/carton           |

# **LEGISLATION**

- This product is not classified hazardous according to the regulation (EC) n°1272/2008 of the European Parliament and of the Council.
- This product does not contain more than 0.1 % of substance of very high concern (SVHC) or any substance included in the annex XVII of the r