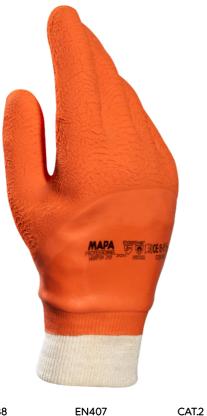

# HARPON 319

EN388

3131X

CE

# HARPON 319

## PRODUCT DETAILS

| Interior finish     | Textile support |
|---------------------|-----------------|
| Exterior finish     | Reinforced grip |
| Material            | Natural latex   |
| Cuff characteristic | Knitted Cuff    |
| Colour.s            | Orange Beige    |
| Size                | 789             |