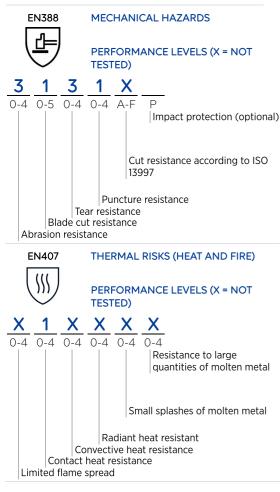

t environments

### SPECIFIC ADVANTAGES

#### **Thermal protection**

• Good thermal insulation of the hand

#### 胊 Comfort

- Exceptionally comfortable textile support (no seams on the working surfaces)
- Excellent flexibility of natural latex

#### 🕥 Skin protection

• Free of harmful substances: DMF Free

#### 🙆 Guaranteed quality

 Silicone free to prevent traces, defects on metal sheet and glass prior to painting

#### INDUSTRIES

- Other industries
- Environment

#### APPLICATIONS

- Forestry
- Handling barbed wire
- Public park maintenance
- Waste collection
- Glass working
- Quarrying
- Spreading fertilizer
- Wood working

Edit 19/12/2022

MAPA SAS capital de 35.000.010 €
420, rue d'Estienne d'Orves
92705 Colombes Cedex France
RCS Nanterre 314 307 720





# HARPON 319

# LEGENDS



## PRODUCT DETAILS

| Interior finish     | Textile support |
|---------------------|-----------------|
| Exterior finish     | Reinforced grip |
| Material            | Natural latex   |
| Cuff characteristic | Knitted Cuff    |
| Colour.s            | Orange Beige    |
| Size                | 789             |

### LOGISTIC DETAILS

|   | Packaging | 1 pair/bag      |
|---|-----------|-----------------|
| - |           | 5 pairs/box     |
|   |           | 50 pairs/carton |

### LEGISLATION

- $\,$  This product is not classified hazardous according to the regulation (EC)  $\,$  n°1272/2008 of the European Parliament and of the Council.
- This product does not contain more than 0.1 % of substance of very high concern (SVHC) or any substance included in the annex XVII of the regulation