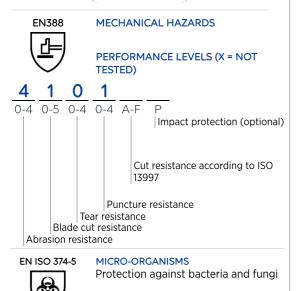

## EN388

4101

Edit 30/06/2023

MAPA SAS capital de 35.000.010 € 420, rue d'Estienne d'Orves 92705 Colombes Cedex France RCS Nanterre 314 307 720