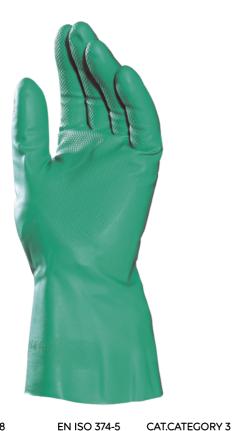

# **STANSOLV AF18**

0334

## PRODUCT DETAILS

| Interior finish     | Flocked          |
|---------------------|------------------|
| Exterior finish     | Embossed texture |
| Material            | Nitrile          |
| Cuff characteristic | Straight cuff    |
| Colour.s            | Green            |
| Length (cm)         | 33               |
| Thickness (mm)      | .46              |
| European sizes      | 6789             |