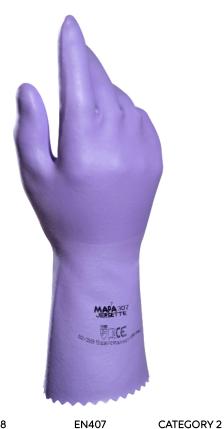

# **JERSETTE 307**

Frequent contact | continous wear

## PRODUCT DETAILS

| Interior finish     | Textile support |
|---------------------|-----------------|
| Exterior finish     | Pebbled         |
| Material            | Natural latex   |
| Cuff characteristic | Feston Cuff     |
| Colour.s            | Mauve           |
| Length (cm)         | 31              |
| Thickness (mm)      | 0.75            |
| European sizes      | 6789            |