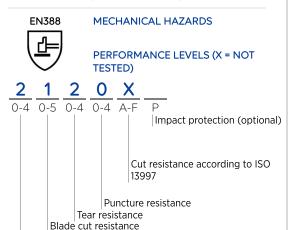

#### **APPLICATIONS**

- Handling household detergents
- Small general maintenance jobs

EN388

2120X

X1XXXX

DEXTERITY

EN ISO 21420: 5/5

Edit 12/09/2024

### LEGENDS

EN407

Abrasion resistance

THERMAL RISKS (HEAT AND FIRE)

PERFORMANCE LEVELS (X = NOT TESTED)