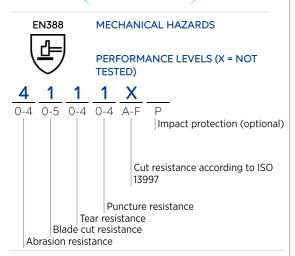

TIX PERMIL SONO COLONES CERT-RIME

#### EN388

**CAT.CATEGORY 2** 





# SPESIFIKKE FORDELER

#### Comfort

• Exceptionally comfortable textile support (no seams on the working surfaces)

# Du Du

#### Durability

- Excellent resistance to oils and greases
- Longer service life: quality of textile support and nitrile coating

# Guaranteed quality

• Silicone free to prevent traces, defects on metal sheet and glass prior to painting

#### **NÆRINGER**

- Mechanical industry
- Construction Industry (Metalworkers/Locksmiths)
- Other industries

#### **APPLIKASJONER**

- Handling of thick, untrimmed sheet metal (not sharp-edged)
- Metal shearing or cutting
- Handling and installing metal structures
- Forestry
- Household waste collection

Redigere 30/06/2023



# **TITAN 388**

## LEGENDER



## PRODUKT DETALJER

| Interior finish     | Textile support      |
|---------------------|----------------------|
| Exterior finish     | Fully-coated         |
| Material            | Nitrile              |
| Cuff characteristic | Large safety cuff    |
| Colour.s            | Blue Beige Dark blue |
| European sizes      | 8 9 10               |

# LOGISTISKE DETALJER

| Packaging | 10 pairs/bag<br>100 pairs/carton |
|-----------|----------------------------------|
|           |                                  |

#### **LEGISLATION**

- $\,$  This product is not classified hazardous according to the regulation (EC)  $\,$  n°1272/2008 of the European Parliament and of the Council.
- This product does not contain more than 0.1 % of substance of very high concern (SVHC) or any substance