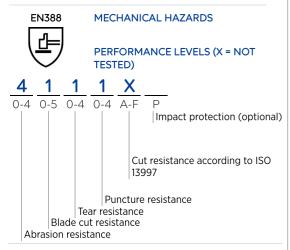

#### APPLICATIONS

- Handling of thick, untrimmed sheet metal (not sharp-edged)
- Metal shearing or cutting
- Handling and installing metal structures
- Forestry
- Household waste collection

Ŀ

4111X