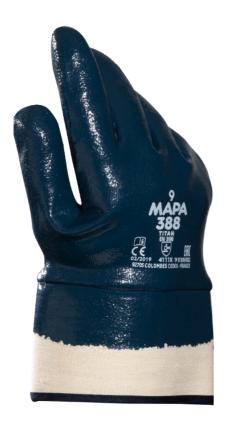

# **TITAN 388**

CAT.CATEGORY 2

ſF

# PRODUCT DETAILS

| Interior finish     | Textile support      |
|---------------------|----------------------|
| Exterior finish     | Fully-coated         |
| Material            | Nitrile              |
| Cuff characteristic | Large safety cuff    |
| Colour.s            | Blue Beige Dark blue |
| European sizes      | 8 9 10               |