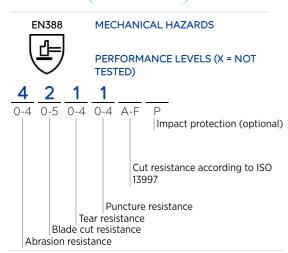

#### **APPLICATIONS**

- Handling of thick, untrimmed sheet metal (not sharp-edged)
- Metal shearing or cutting
- Handling and installing metal structures
- Forestry
- Household waste collection

EN388

CAT.CATEGORY 2

421′