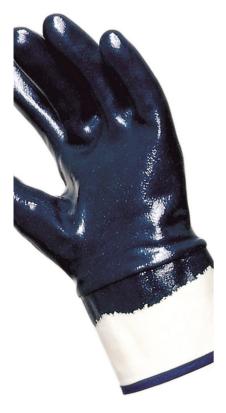

# **TITAN 389**

# PRODUCT DETAILS

| Interior finish     | Textile support   |
|---------------------|-------------------|
| Exterior finish     | Fully-coated      |
| Material            | Nitrile           |
| Cuff characteristic | Large safety cuff |
| Colour.s            | Blue              |
| European sizes      | 9                 |